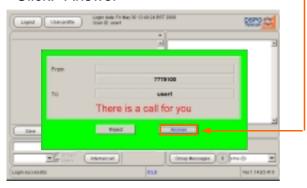

### Step 2: Answer a Call

(Longest Idle Method Users)

1. Click: "Answer" -

#### (Broadcast Method Users)

Click: "Answer" -