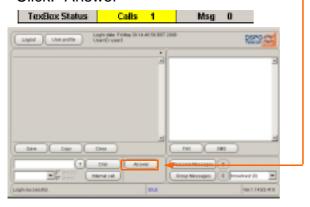

### Step 2: Answer a Call

(Longest Idle Method Users)

1. Click: "Answer" -

#### (Broadcast Method Users)

Click: "Answer" -