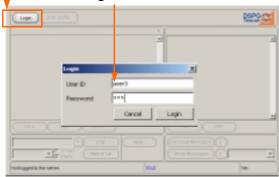

## Step 1: Login

Click: "Login"

2. Type your User Name & Password

& Click: "Login"