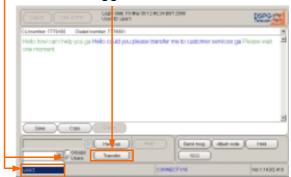

### Step 5: Transfer a Call

- 1. Make sure "Users" tick-box is selected
- 2. Select user from the drop down menu
- 3. If user is logged in click: "Transfer"