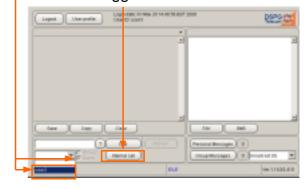

## Step 6: Internal Call

- 1. Make sure "Users" tick-box is selected
- 2. Select user from the drop down menu
- 3. If user is logged in click: "Internal call"