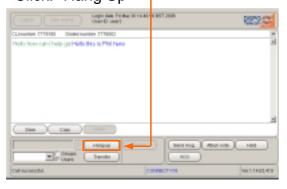

## Step 1: Login

Click: "Login"

2. Type your User Name & Password

& Click: "Login"



### Step 2: Answer a Call

(Longest Idle Method Users)

1. Click: "Answer" -



#### (Broadcast Method Users)

Click: "Answer" -



## Step 3: Ending the Call

Click: "Hang Up" -



# Step 4: Make a Call

1. Type tel. number in the Dial number box

2. Click: "Dial"



### Step 5: Transfer a Call

- 1. Make sure "Users" tick-box is selected
- 2. Select user from the drop down menu
- 3. If user is logged in click: "Transfer"



## Step 6: Internal Call

- 1. Make sure "Users" tick-box is selected
- 2. Select user from the drop down menu
- 3. If user is logged in click: "Internal call"