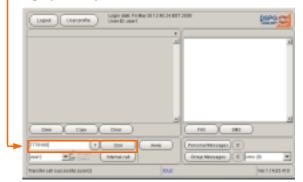

# Step 4: Make a Call

1. Type tel. number in the Dial number box

2. Click: "Dial"

## Step 6: Internal Call

- 1. Make sure "Users" tick-box is selected
- 2. Select user from the drop down menu
- 3. If user is logged in click: "Internal call"